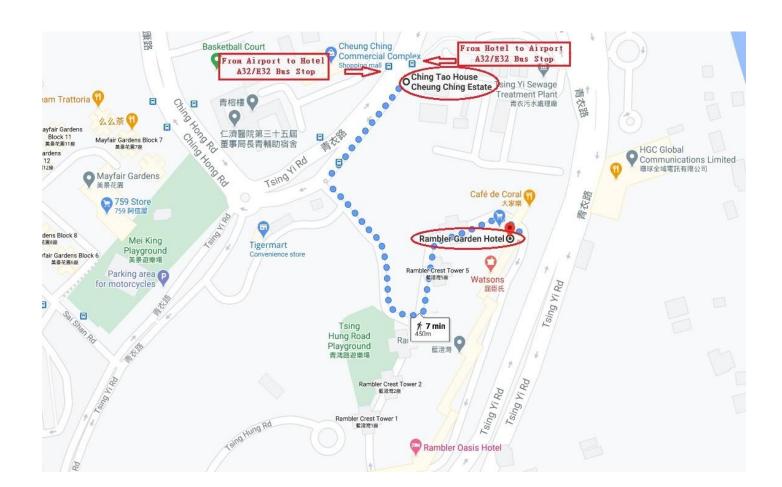

## From Hong Kong International Airport to Rambler Garden Hotel

- 1) By Airport Express to Tsing Yi MTR station (HK\$70 / Travel time around 14 minutes) and transfer Taxi to Hotel (HK\$35 / Travel time around 10 minutes)
- 2) By Taxi to Hotel (HK\$250 / Travel time around 25 minutes)
- 3) By Airport Bus A32 (HK\$18.9 / Travel time around 35 minutes) / Bus E32 to Hotel (HK\$10.8 / Travel time around 60 minutes), Drop off at Ching Tao House, Cheung Ching Estate Stop and walk 7 minutes to Hotel.

Airport Bus A32 / Bus E32

| 1111 POTO 2 40 1102 / 2 40 202 |                                         |                                        |
|--------------------------------|-----------------------------------------|----------------------------------------|
|                                | From Airport to Hotel                   | From Hotel to Airport                  |
| Bus Stop                       | Ching Tao House, Cheung Ching Estate    | Ching Tao House, Cheung Ching Estate   |
| Service Time                   | 05:30 - 00:00 /Frequency: 30/60 minutes | 06:00 - 00:00/ Frequency:30/60 minutes |
| Fare                           | A32-HK\$18.9 / E32-HK\$10.8             | A32-HK\$18.9 / E32-HK\$10.8            |